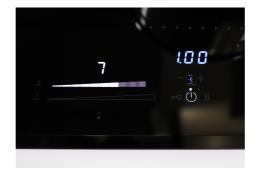

| Slider commands              | The Slider control allows for extremely quick temperature setting: with a light touch of the finger you may select the desired power level on the TOUCH display.                                                                                                                                                                                                                                                                                                                                                   |
|------------------------------|--------------------------------------------------------------------------------------------------------------------------------------------------------------------------------------------------------------------------------------------------------------------------------------------------------------------------------------------------------------------------------------------------------------------------------------------------------------------------------------------------------------------|
| Intelligent Pot Localization | It recognizes which zone the pan is placed on and automatically activates the relative controls for power adjustment.                                                                                                                                                                                                                                                                                                                                                                                              |
| Heat maintenance             | Function that allows the food to be kept warm gently (70° C), without reaching boiling temperatures or risking to burn the sauce.                                                                                                                                                                                                                                                                                                                                                                                  |
| Go&stop function             | This device initially turns on the plates at maximum power until the selected temperature has been reached.                                                                                                                                                                                                                                                                                                                                                                                                        |
| Recall                       | This feature allows you to call back the last settings selected in the previous cooking.                                                                                                                                                                                                                                                                                                                                                                                                                           |
| Pause                        | Useful function that allows you to distract your attention from cooking, interrupting and restoring the settings immediately.                                                                                                                                                                                                                                                                                                                                                                                      |
| Smart fan system             | Correct ventilation is essential for the induction hob to function in the best possible way. The Foster system automatically regulates the amount of ventilation to suit the temperatures reached.                                                                                                                                                                                                                                                                                                                 |
| Safety                       | All electric cooker hobs feature the most modern and sophisticated safety protections: Centralised power-off function; Child-proof safety lock; Residual heat warning lights. Induction models feature the following functions: Safety System that turn off the hob in the absence of the pot; Overflow detector that automatically turns off the plate in case of liquid overflow; Automatic deactivation to prevent accidents caused by forgetfulness.                                                           |
| Bridge zone                  | The new cooktops with Bridge function allow to associate two zones forming a single extended cooking zone for pots of large size, or for more than one cooking simultaneously, with maximum flexibility in pot positioning. With the additional Double Booster feature provided by all Bridge cooktops, the exceptional 3700 W power can be concentrated on a single plate or made available uniformly over the enlarged area.                                                                                     |
| Power control function       | PowerControl function allows the use of induction technology also in case of household maximum power as low as 3 kW. The maximum power can indeed be self-limited to the desired level to a minimum of 2.8 kW. Once the maximum power is set, we can forget about the absorbed energy because Foster induction hob will give us a warning about possible limitations, allowing to choose how to allocate the available energy. The hob can be easily reprogrammed at any time to modify or remove the power limit. |