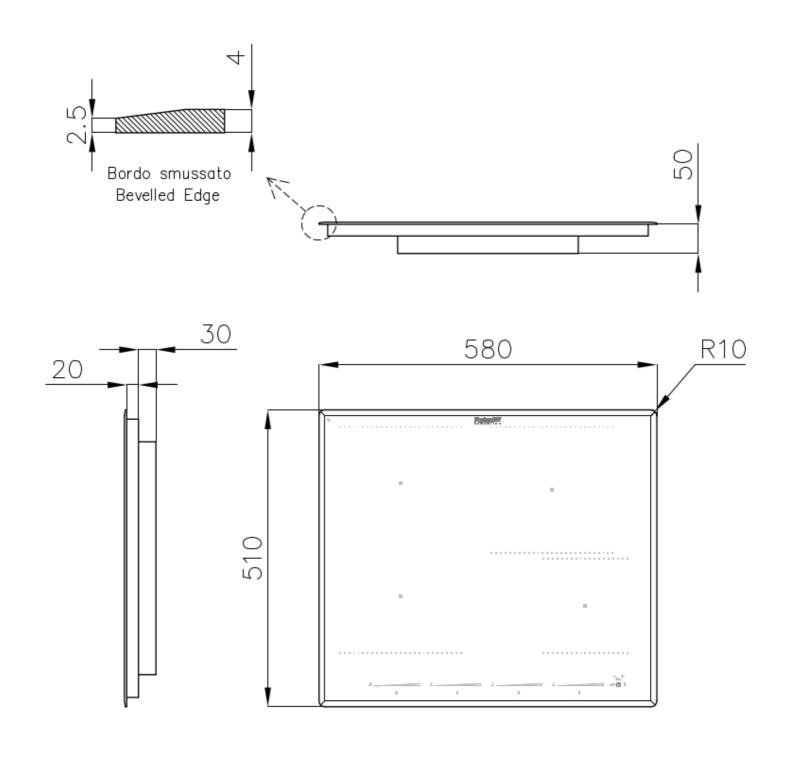

#### **DETAILS**

| Coloring               | Black                                                      |
|------------------------|------------------------------------------------------------|
| Edge/Installation Type | Bevelled Edge - for flush-mount or over-mount installation |
| Material               | Ceramic glass                                              |
| Dimensions             | 580x510 mm                                                 |
| Heating element        | Four zones                                                 |
| Built-in hole          | View technical data sheet                                  |
| Width                  | 58 cm                                                      |
| Total power            | 2.800, 3.500, 4.500, 6.000, 7.400 W**                      |
| Left                   | 210x190 mm - 2.100 (3.000)* W                              |

### **TECHNICAL DATA**