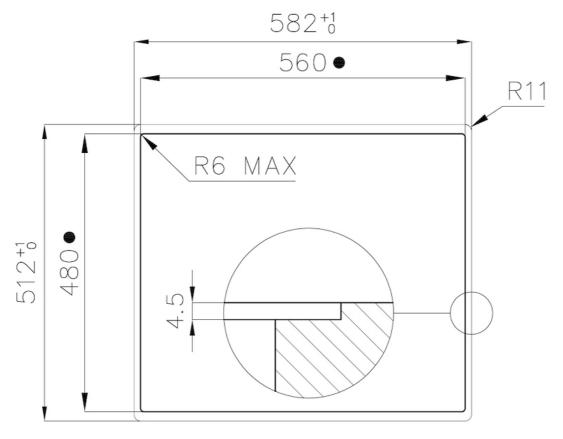

### **TECHNICAL DATA**

# Foster ==

• Built-in cut out for FTS - Foratura per installazione FTS