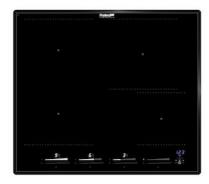

## **Cooker hob KE Induction**

Induction Hobs Code: 7381 645

#### **DETAILS**

| Coloring               | Black                                                      |
|------------------------|------------------------------------------------------------|
| Edge/Installation Type | Bevelled Edge - for flush-mount or over-mount installation |
| Material               | Ceramic glass                                              |
| Dimensions             | 580x510 mm                                                 |
| Heating element        | Four zones                                                 |
| Built-in hole          | View technical data sheet                                  |
| Width                  | 58 cm                                                      |
| Total power            | 2.800, 3.500, 4.500, 6.000, 7.400 W**                      |
| Left                   | 210x190 mm - 2.100 (3.000)* W                              |

| Up-left                    | 210x190 mm - 2.100 (3.000)* W                                                                                                                                                                                                                 |
|----------------------------|-----------------------------------------------------------------------------------------------------------------------------------------------------------------------------------------------------------------------------------------------|
| Right                      | ø145 mm - 1.400 (1.850)*W                                                                                                                                                                                                                     |
| Up-right                   | ø200 mm - 2.300 (3.000)*W                                                                                                                                                                                                                     |
| Power settings             | 9 power settings per zone + Powerboost                                                                                                                                                                                                        |
| Safety                     | Safety equipment                                                                                                                                                                                                                              |
| Туре                       | Induction Hob                                                                                                                                                                                                                                 |
| Type of commands           | Touch Control                                                                                                                                                                                                                                 |
| Notes:                     | **With the function PowerControl, maximum power can be set on the user to the listed values<br>*PowerBoost                                                                                                                                    |
| FEATURES                   |                                                                                                                                                                                                                                               |
| Powerboost                 | Booster function provides increased power to the selected plate. In particular, when the Booster is activated, the plate works for ten minutes at a very high power that allows to heat quickly large quantities of water.                    |
| Pot detector               | All induction cooker hobs detect the pot resting on them, but they also calculate the area they cover. This system allows the energy to be used even more efficiently. Moreover, the plates switch off automatically when the pot is removed. |
| End-of-cooking programming | All operations are programmed by means of the touch-control on the glass itself. Each cooking plate is capable of independent programming, and thus the possibility to set different cooking times.                                           |
| Timer                      | Indipendent timer from the end-of-cooking function.                                                                                                                                                                                           |